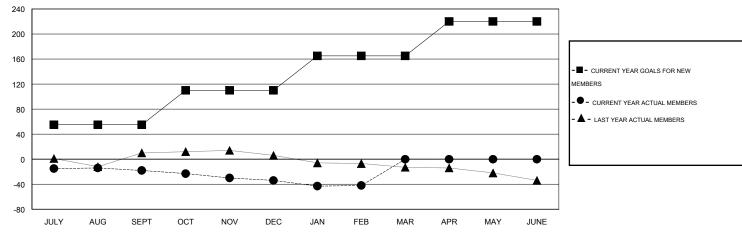

#### GOALS AND ACTUAL MEMBERS CUMULATIVE

| DROPPED CLUBS: 0  DROPPED MEMBERS |     | 23 CLUBS OF 36 ADDED 1 OR MORE<br>NEW MEMBERS | GENDER DISTRIBUTION           MALE         720 (70.31%)           FEMALE         304 (29.69%) |     |
|-----------------------------------|-----|-----------------------------------------------|-----------------------------------------------------------------------------------------------|-----|
| DECEASED                          | 19  | CLICK HERE FOR HEALTH                         | FAMILY UNIT MEMBERS                                                                           | 210 |
| CLUB CANCELLED                    | 0   | ASSESSMENT DATA                               |                                                                                               |     |
| OTHER                             | 81  |                                               | HEAD OF HOUSEHOLD                                                                             | 104 |
| TOTAL                             | 100 |                                               | NON-HEAD OF HOUSEHOLD                                                                         | 106 |